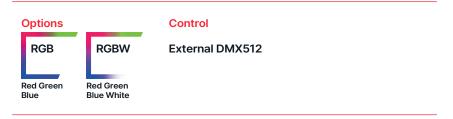

## **General Specifications**

- With its UV-resistant PC body, it is designed to operate smoothly for many years under harsh environmental conditions.
- They provide visual harmony to architectural structures with cable and fixture color options.
- With IP67 protection class feature, they work flawlessly under harsh weather conditions.
- Due to external DMX512 protocol support, it provides full compatibility with external control software such as Madrix 5, ENTTEC ELM.
- Luminaire sequential control can be achieved by **3XDMX** support for **510 pixel** with RGB systems and **384 pixel** with RGBW systems

#### General

| Pixel Pitch | 75mm~500mm*     |
|-------------|-----------------|
| Control     | External DMX512 |
| Color Depth | 16,7 Million    |

\* Cable distance between products may vary.