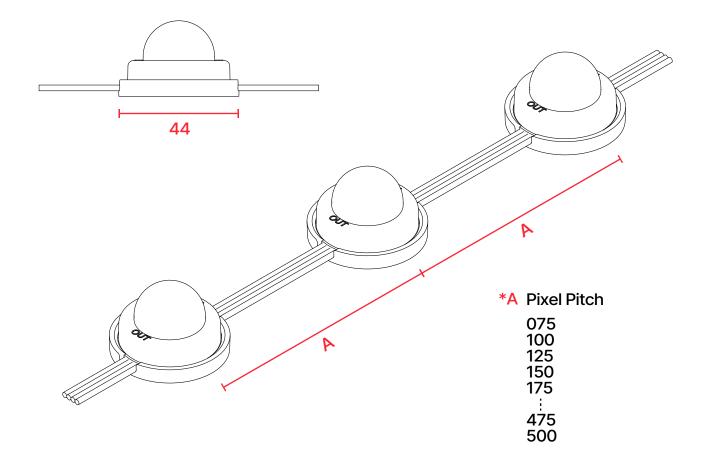

# **Technical Drawing**

Sizes

All dimensions are in millimeters

DomePie PX

www.aimtech.com.tr

### Physical

| Size                | Ø44mm x 28mm  |
|---------------------|---------------|
| Body                | Polycarbonate |
| Connections         | Flat Cable    |
| Working Temperature | -25°C ~ +50°C |
| Protection Class    | IP67          |