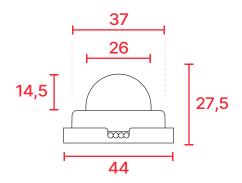

# **Technical Drawing**

Sizes

All dimensions are in millimeters

DomePie PX

www.aimtech.com.tr

### Physical

| Size                | Ø44mm x 28mm  |
|---------------------|---------------|
| Body                | Polycarbonate |
| Connections         | Flat Cable    |
| Working Temperature | -25°C ~ +50°C |
| Protection Class    | IP67          |