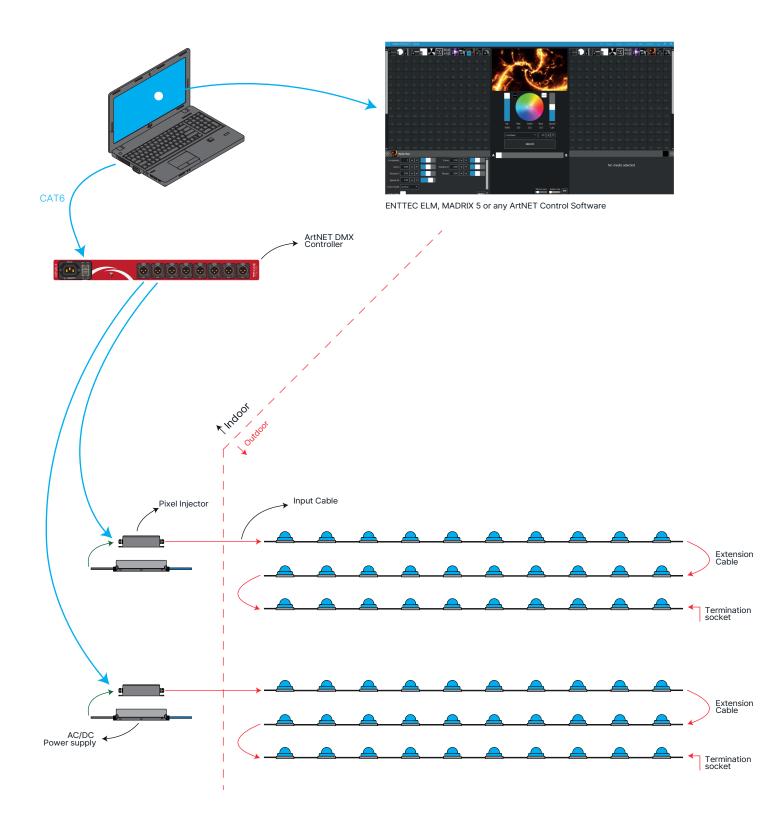

* Cable distance between products may vary.

### Physical

| Size                | Ø44mm x 28mm  |
|---------------------|---------------|
| Body                | Polycarbonate |
| Connections         | Flat Cable    |
| Working Temperature | -25°C ~ +50°C |
| Protection Class    | IP67          |

70lm/px\* 140°

### Optical

| Luminous Flux |  |
|---------------|--|
| Viewing Angle |  |

\* Lumen value is given when all LEDs are at full power.

#### Electrical

Power 1,4W/px Operating Voltage 24VDC

Maim



# **Technical Drawing**



Sizes



All dimensions are in millimeters



DomePie PX

www.aimtech.com.tr

## Accessories

#### Connection Accessories





Extension cable

Input cable

#### Mounting Accessories



Standard Mounting Bracket



M4 Allen Key



## **Connection Diagram**





DomePie PX