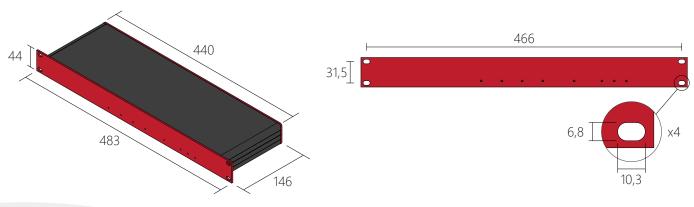

\*All dimensions are milimeter

# **Technical Specifications**

Power 220VAC 50-60 Hz 4xNEUTRIK 3-Pin XLR DMX512 Ports Ethernet 2xRJ45, 10/100Mb

Size 1U

Dimensions 483×146×44mm

Weight 1.4kg

-10°C ~ 50°C Operating Temp. -20°C ~ 80°C Storage Temp.