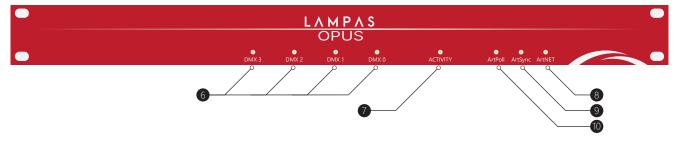

#### indication LEDs

Indication LEDs on OPUS 4 visulaize the state of each output channel, ArtNet related activitiy on network and the status of the device. This allows user to observe the data flow on output channels and ArtNet related traffic on network.

Aluminium enclosure Case

IP Rating

- 1 Power Input
- 2 RJ45 Ethernet Port 1
- 3 RJ45 Ethernet Port 2
- 4 Reset Switch
- **5** DMX Output Ports
- 6 DMX Indicator Leds
- Activity Led
- 8 ArtNET Led
- 9 ArtSync Led
- 10 ArtPoll Led