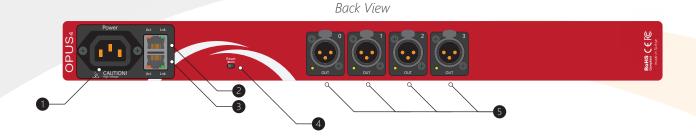

Aluminium enclosure Case

IP Rating

- 1 Power Input
- 2 RJ45 Ethernet Port 1
- 3 RJ45 Ethernet Port 2
- 4 Reset Switch
- **5** DMX Output Ports
- 6 DMX Indicator Leds
- Activity Led
- 8 ArtNET Led
- 9 ArtSync Led
- 10 ArtPoll Led