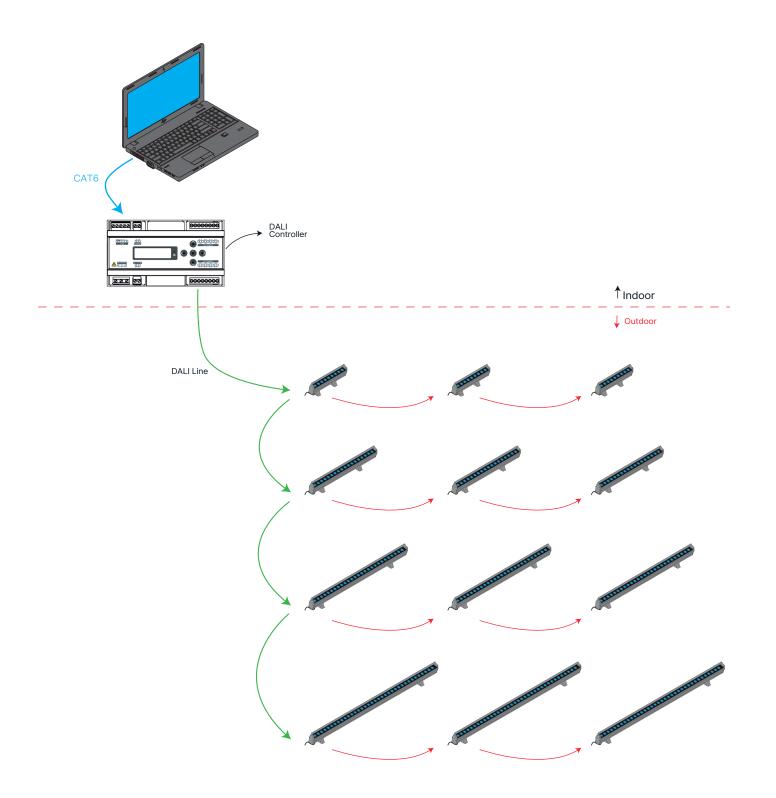

lm, 6480lm, 8640lm 10°, 25°, 45°, 60°, 10°x35°, 10°x60°

\* Lumen values are given for Wash M 030, Wash M 060, Wash M 090 and Wash M 120, respectively.

### Electrical

Power Operating Voltage (\*)18W, 36W, 54W, 72W 110/220VAC

\* Power values are given for Wash M 030, Wash M 060, Wash M 090 and Wash M 120 at 4000K color temperature and when all LEDs are on at full power, respectively.

Effective solution for historical building lighting with shades of white color





# **Techbical Drawing**



# Options



With antiglare



Without antiglare

All dimensions are in millimeters



WASH M DALI/ON-OFF

### Accessories

#### Connection Accessories





Extension cable

Input cable

#### Mounting Accessories



Mounting bracket



Socket Pliers



M4 Allen Key



/5

# **Connection Diagram**





WASH M DALI/ON-OFF