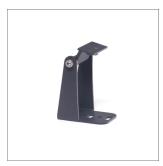

technical drawing section.

#### Optical

Luminous Flux Beam Angle (\*) 2160lm, 4320lm, 6480lm, 8640lm 10°, 25°, 45°, 60°, 10°x35°, 10°x60°

\* Lumen values are given for Wash M 030, Wash M 060, Wash M 090 and Wash M 120, respectively.

### Electrical

Power Operating Voltage (\*)18W, 36W, 54W, 72W 110/220VAC

\* Power values are given for Wash M 030, Wash M 060, Wash M 090 and Wash M 120 at 4000K color temperature and when all LEDs are on at full power, respectively.

Effective solution for historical building lighting with shades of white color





# **Techbical Drawing**



# Options



With antiglare



Without antiglare

All dimensions are in millimeters



WASH M DALI/ON-OFF

### Accessories

#### Connection Accessories





Extension cable

Input cable

#### Mounting Accessories



Mounting bracket



Socket Pliers



M4 Allen Key



/5

# **Connection Diagram**





WASH M DALI/ON-OFF