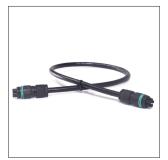

ymbol{\ast}~$  Product lengths may vary. For details, see the technical drawing section.

#### Optical

Luminous Flux Beam Angle (\*) 2160lm, 4320lm, 6480lm, 8640lm 10°, 25°, 45°, 60°, 10°x35°, 10°x60°

\* Lumen values are given for Wash M 030, Wash M 060, Wash M 090 and Wash M 120, respectively.

### Electrical

Power Operating Voltage (\*)18W, 36W, 54W, 72W 110/220VAC

\* Power values are given for Wash M 030, Wash M 060, Wash M 090 and Wash M 120 at 4000K color temperature and when all LEDs are on at full power, respectively.

Effective solution for historical building lighting with shades of white color





# **Techbical Drawing**



# Options



With antiglare



Without antiglare

All dimensions are in millimeters



WASH M DALI/ON-OFF

### Accessories

#### Connection Accessories





Extension cable

Input cable

#### Mounting Accessories



Mounting bracket



Socket Pliers



M4 Allen Key



/5

# **Connection Diagram**





WASH M DALI/ON-OFF