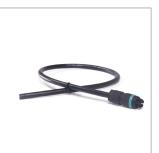

bol{\ast}~$  Product lengths may vary. For details, see the technical drawing section.

#### Optical

Luminous Flux Beam Angle (\*) 2160lm, 4320lm, 6480lm, 8640lm 10°, 25°, 45°, 60°, 10°x35°, 10°x60°

\* Lumen values are given for Wash M 030, Wash M 060, Wash M 090 and Wash M 120, respectively.

### Electrical

Power Operating Voltage (\*)18W, 36W, 54W, 72W 110/220VAC

\* Power values are given for Wash M 030, Wash M 060, Wash M 090 and Wash M 120 at 4000K color temperature and when all LEDs are on at full power, respectively.

Effective solution for historical building lighting with shades of white color





# **Techbical Drawing**



# Options



With antiglare



Without antiglare

All dimensions are in millimeters



WASH M DALI/ON-OFF

### Accessories

#### Connection Accessories





Extension cable

Input cable

#### Mounting Accessories



Mounting bracket



Socket Pliers



M4 Allen Key



/5

# **Connection Diagram**





WASH M DALI/ON-OFF