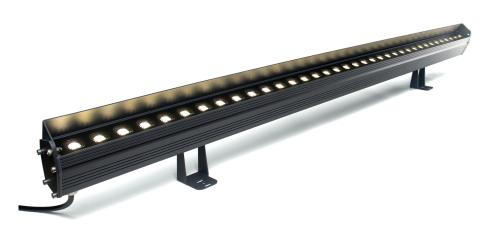

Datasheet

Wash M series luminaires deliver stunning performances from an extremely compact body. Perfectly meeting the demanding needs of the most creative architectural lighting spaces, these flexible and versatile luminaires are available in a variety of optical configurations and body finishes.

## **General Specifications**

- With its aluminum extrusion body and tempered glass, it is designed to operate smoothly for many years under harsh environmental conditions.
- It has universal operating voltage of 120/220VAC.
- Control feasibility with the built-in DALI driver option.
- **CCT** options from 2700K to 6500K.

- It provides visual harmony to architectural structures with its body color options.
- It allows versatile use with its compact structure and high efficiency LEDs.
- It is compatible with various architectural structures with its wide lens options.