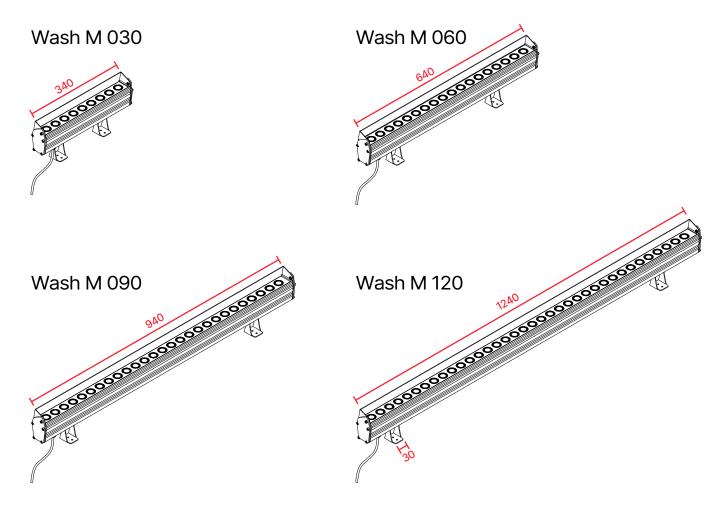

#### Physical

Size Body Connections Working Temperature Protection Class (A\*) x 60mm x 46mm Aluminium Extrusion IP67 Connector -25°C ~ +50°C IP67

 $\boldsymbol{\ast}~$  Product lengths may vary. For details, see the technical drawing section.

#### Optical

Luminous Flux Beam Angle (\*) 2160lm, 4320lm, 6480lm, 8640lm 10°, 25°, 45°, 60°, 10°x35°, 10°x60°

\* Lumen values are given for Wash M 030, Wash M 060, Wash M 090 and Wash M 120, respectively.

### Electrical

Power Operating Voltage (\*)18W, 36W, 54W, 72W 110/220VAC

\* Power values are given for Wash M 030, Wash M 060, Wash M 090 and Wash M 120 at 4000K color temperature and when all LEDs are on at full power, respectively.

# **Techbical Drawing**

# Options

With antiglare

Without antiglare

All dimensions are in millimeters

WASH M DALI/ON-OFF