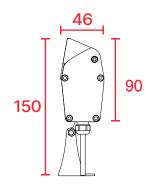

Size Body Connections Working Temperature Protection Class (A\*) x 60mm x 46mm Aluminium Extrusion IP67 Connector -25°C ~ +50°C IP67

 $\boldsymbol{\ast}~$  Product lengths may vary. For details, see the technical drawing section.

#### Optical

Luminous Flux Beam Angle (\*) 2160lm, 4320lm, 6480lm, 8640lm 10°, 25°, 45°, 60°, 10°x35°, 10°x60°

\* Lumen values are given for Wash M 030, Wash M 060, Wash M 090 and Wash M 120, respectively.

### Electrical

Power Operating Voltage (\*)18W, 36W, 54W, 72W 110/220VAC

\* Power values are given for Wash M 030, Wash M 060, Wash M 090 and Wash M 120 at 4000K color temperature and when all LEDs are on at full power, respectively.

Effective solution for historical building lighting with shades of white color





# **Techbical Drawing**



# Options



With antiglare



Without antiglare

All dimensions are in millimeters



WASH M DALI/ON-OFF

### Accessories

#### Connection Accessories





Extension cable

Input cable

#### Mounting Accessories



Mounting bracket



Socket Pliers



M4 Allen Key



/5

# **Connection Diagram**





WASH M DALI/ON-OFF