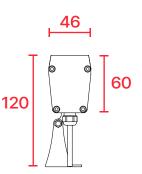

# **Techbical Drawing**

# Options

With antiglare

Without antiglare

All dimensions are in millimeters

WASH M DALI/ON-OFF

#### Physical

Size Body Connections Working Temperature Protection Class (A\*) x 60mm x 46mm Aluminium Extrusion IP67 Connector -25°C ~ +50°C IP67

 $\boldsymbol{\ast}~$  Product lengths may vary. For details, see the technical drawing section.