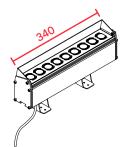

# **Technical Drawing**

Wash X 030

# **Options**

All dimensions are in millimeters