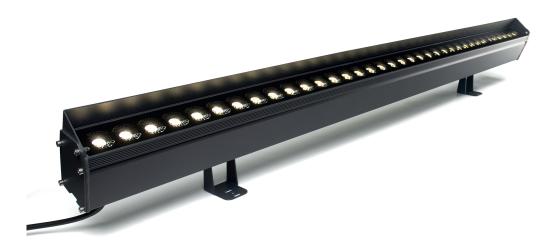

#### Datasheet

Wash X series luminaires deliver stunning performances from an extremely compact body. Perfectly meeting the demanding needs of the most creative architectural lighting spaces, these flexible and versatile luminaires are available in a variety of optical configurations and body finishes.

They offer effective lighting performances in various architectural structures with LED color options. They provide control feasibility with the built-in DALI driver option.

Options Control

CCT ON/OFF
DALI

Effective solution for historical building lighting with shades of white color