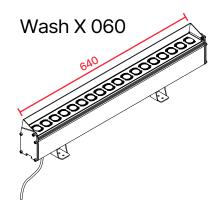

### Optical

Luminous Flux (\*) 2160lm, 4320lm, 6480lm, 8640lm Beam Angle 10°, 25°, 45°, 60°, 10°x35°, 10°x60°

\* Lumen values are given for Wash X 030, Wash X 060, Wash X 090 and Wash X 120, respectively.

### Electrical

Power (\*)18W, 36W, 54W, 72W

Operating Voltage 110/220VAC

\* Power values are given for Wash X 030, Wash X 060, Wash X 090 and Wash X 120 at 4000K color temperature and when all LEDs are on at full power, respectively.

# **Options**

All dimensions are in millimeters