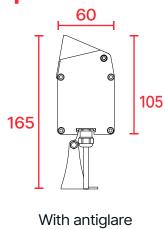

ize (A\*) x 60mm x 75mm
Body Aluminium Extrusion
Connections IP67 Connector
Working Temperature -25°C ~ +50°C

Protection Class IP67

\* Product lengths may vary. For details, see the technical drawing section.

### Optical

Luminous Flux (\*) 2160lm, 4320lm, 6480lm, 8640lm Beam Angle 10°, 25°, 45°, 60°, 10°x35°, 10°x60°

\* Lumen values are given for Wash X 030, Wash X 060, Wash X 090 and Wash X 120, respectively.

### Electrical

Power (\*)18W, 36W, 54W, 72W

Operating Voltage 110/220VAC

\* Power values are given for Wash X 030, Wash X 060, Wash X 090 and Wash X 120 at 4000K color temperature and when all LEDs are on at full power, respectively.

Effective solution for historical building lighting with shades of white color



# **Technical Drawing**

Wash X 030









# **Options**





All dimensions are in millimeters





## **Accessories**

#### **■** Connection Accessories





Extension cable

Input cable

### Mounting Accessories







Mounting bracket

Socket Pliers

M4 Allen Key



# **Connection Diagram**