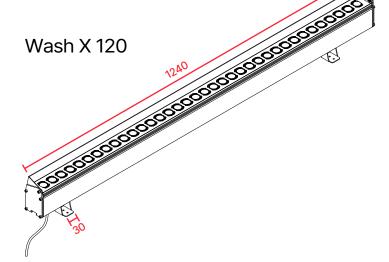

# **Technical Drawing**

Wash X 030

### Physical

Size (A\*) x 60mm x 75mm
Body Aluminium Extrusion
Connections IP67 Connector
Working Temperature -25°C ~ +50°C

Protection Class IP67

\* Product lengths may vary. For details, see the technical drawing section.