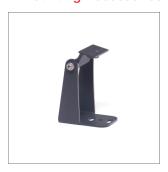

ary. For details, see the technical drawing section.

### Optical

Luminous Flux (\*) 2160lm, 4320lm, 6480lm, 8640lm Beam Angle 10°, 25°, 45°, 60°, 10°x35°, 10°x60°

\* Lumen values are given for Wash X 030, Wash X 060, Wash X 090 and Wash X 120, respectively.

### Electrical

Power (\*)18W, 36W, 54W, 72W

Operating Voltage 110/220VAC

\* Power values are given for Wash X 030, Wash X 060, Wash X 090 and Wash X 120 at 4000K color temperature and when all LEDs are on at full power, respectively.

Effective solution for historical building lighting with shades of white color



# **Technical Drawing**

Wash X 030









# **Options**





All dimensions are in millimeters





## **Accessories**

#### **■** Connection Accessories





Extension cable

Input cable

### Mounting Accessories







Mounting bracket

Socket Pliers

M4 Allen Key



# **Connection Diagram**