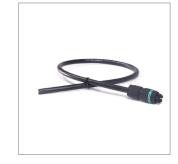

C ~ +50°C

Protection Class IP67

\* Product lengths may vary. For details, see the technical drawing section.

### Optical

Luminous Flux (\*) 2160lm, 4320lm, 6480lm, 8640lm Beam Angle 10°, 25°, 45°, 60°, 10°x35°, 10°x60°

\* Lumen values are given for Wash X 030, Wash X 060, Wash X 090 and Wash X 120, respectively.

### Electrical

Power (\*)18W, 36W, 54W, 72W

Operating Voltage 110/220VAC

\* Power values are given for Wash X 030, Wash X 060, Wash X 090 and Wash X 120 at 4000K color temperature and when all LEDs are on at full power, respectively.

Effective solution for historical building lighting with shades of white color



# **Technical Drawing**

Wash X 030









# **Options**





All dimensions are in millimeters





## **Accessories**

#### **■** Connection Accessories





Extension cable

Input cable

### Mounting Accessories







Mounting bracket

Socket Pliers

M4 Allen Key



# **Connection Diagram**