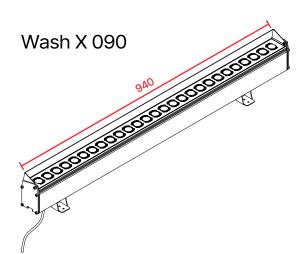

### Optical

Luminous Flux (\*) 2160lm, 4320lm, 6480lm, 8640lm Beam Angle 10°, 25°, 45°, 60°, 10°x35°, 10°x60°

\* Lumen values are given for Wash X 030, Wash X 060, Wash X 090 and Wash X 120, respectively.

### Electrical

Power (\*)18W, 36W, 54W, 72W

Operating Voltage 110/220VAC

\* Power values are given for Wash X 030, Wash X 060, Wash X 090 and Wash X 120 at 4000K color temperature and when all LEDs are on at full power, respectively.

# **Options**

All dimensions are in millimeters