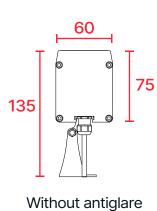

e (A\*) x 60mm x 75mm
Body Aluminium Extrusion
Connections IP67 Connector
Working Temperature -25°C ~ +50°C

Protection Class IP67

\* Product lengths may vary. For details, see the technical drawing section.

### Optical

Luminous Flux (\*) 2160lm, 4320lm, 6480lm, 8640lm Beam Angle 10°, 25°, 45°, 60°, 10°x35°, 10°x60°

\* Lumen values are given for Wash X 030, Wash X 060, Wash X 090 and Wash X 120, respectively.

### Electrical

Power (\*)18W, 36W, 54W, 72W

Operating Voltage 110/220VAC

\* Power values are given for Wash X 030, Wash X 060, Wash X 090 and Wash X 120 at 4000K color temperature and when all LEDs are on at full power, respectively.

Effective solution for historical building lighting with shades of white color



# **Technical Drawing**

Wash X 030









# **Options**





All dimensions are in millimeters





## **Accessories**

#### **■** Connection Accessories





Extension cable

Input cable

### Mounting Accessories







Mounting bracket

Socket Pliers

M4 Allen Key



# **Connection Diagram**