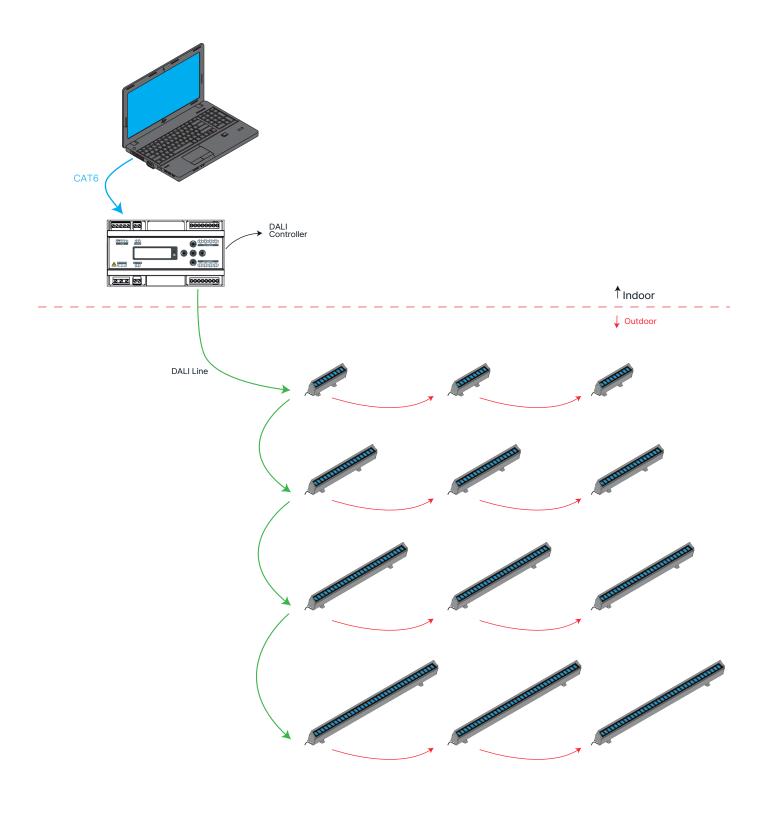

(\*) 2160lm, 4320lm, 6480lm, 8640lm Beam Angle 10°, 25°, 45°, 60°, 10°x35°, 10°x60°

\* Lumen values are given for Wash X 030, Wash X 060, Wash X 090 and Wash X 120, respectively.

### Electrical

Power (\*)18W, 36W, 54W, 72W

Operating Voltage 110/220VAC

\* Power values are given for Wash X 030, Wash X 060, Wash X 090 and Wash X 120 at 4000K color temperature and when all LEDs are on at full power, respectively.

Effective solution for historical building lighting with shades of white color



# **Technical Drawing**

Wash X 030









# **Options**





All dimensions are in millimeters





## **Accessories**

#### **■** Connection Accessories





Extension cable

Input cable

### Mounting Accessories







Mounting bracket

Socket Pliers

M4 Allen Key



# **Connection Diagram**