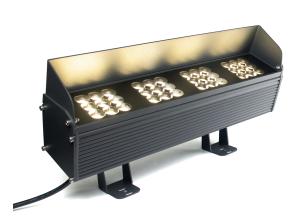

#### Datasheet

WOX series luminaires deliver stunning performances from an extremely compact body. Perfectly meeting the demanding needs of the most creative architectural lighting spaces, these flexible and versatile luminaires are available in a variety of optical configurations and body finishes.

## **General Specifications**

- With its aluminum extrusion body and tempered glass, it is designed to operate smoothly for many years under harsh environmental conditions.
- It has universal operating voltage of 120/220VAC.
- Control feasibility with the built-in DALI driver option.
- CCT options from 2700K to 6500K.

- It provides visual harmony to architectural structures with its body color options.
- It allows versatile use with its compact structure and high efficiency LEDs.
- It is compatible with various architectural structures with its wide lens options.