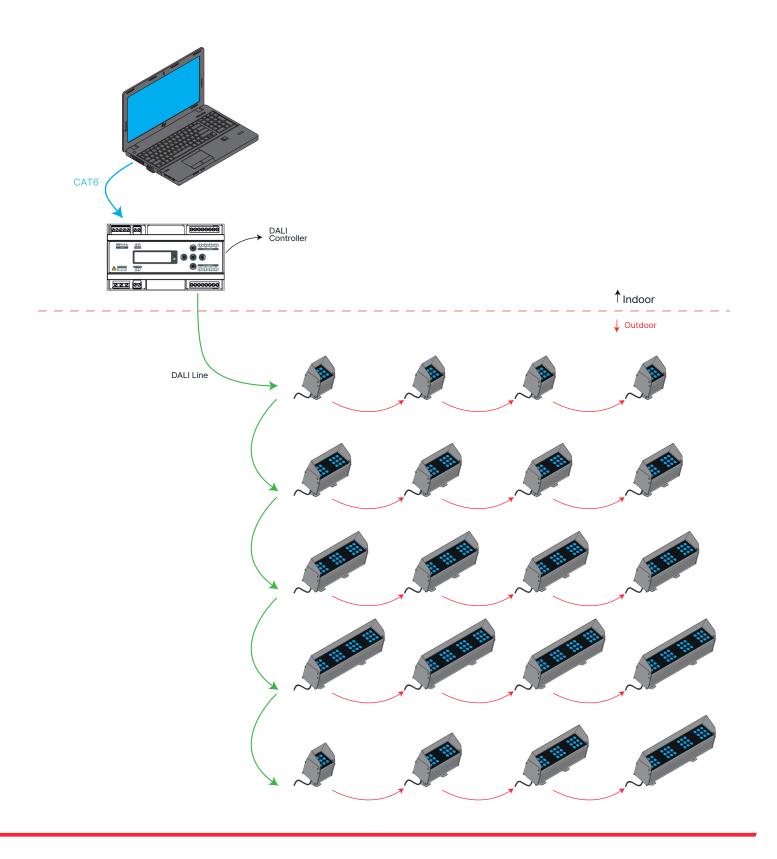

0lm, 8640lm Beam Angle 10°, 25°, 45°, 60°, 10°x35°, 10°x60°

#### Electrical

Power (\*)18W, 36W, 54W, 72W

Operating Voltage 110/220VAC

\* Power values are given for WOX1, WOX2, WOX3 and WOX4 and when all leds are on at full power, respectively.

Effective solution for historical building lighting with shades of white color



<sup>\*</sup> Product lengths may vary. For details, see the technical drawing section.

<sup>\*</sup> Lumen values are given for WOX1, WOX2, WOX3, and WOX4, respectively.

# **Technical Drawing**

### Wox 1









# **Options**





All dimensions are in millimeters





## **Accessories**

#### **■** Connection Accessories





Extension cable

Input cable

### Mounting Accessories







Mounting bracket

Socket Pliers

M4 Allen Key

# **Connection Diagram**