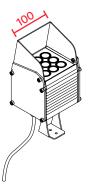

# **Technical Drawing**

### Wox 1

<sup>\*</sup> Product lengths may vary. For details, see the technical drawing section.

<sup>\*</sup> Lumen values are given for WOX1, WOX2, WOX3, and WOX4, respectively.