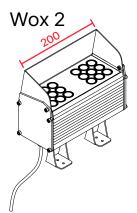

# **Technical Drawing**

<sup>\*</sup> Product lengths may vary. For details, see the technical drawing section.

<sup>\*</sup> Lumen values are given for WOX1, WOX2, WOX3, and WOX4, respectively.