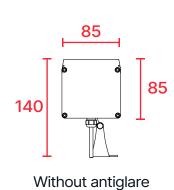

# **Options**

All dimensions are in millimeters

### Physical

Size (A\*) x 85mm x 85mm Body Aluminium Extrusion Connections IP67 Connector Working Temperature -25°C ~ +50°C

Protection Class IP67