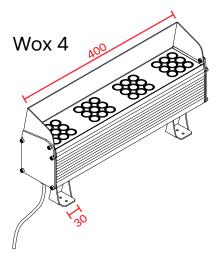

# **Technical Drawing**

### Wox 1

<sup>\*</sup> Product lengths may vary. For details, see the technical drawing section.

<sup>\*</sup> Lumen values are given for WOX1, WOX2, WOX3, and WOX4, respectively.