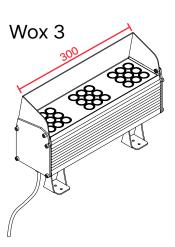

# **Technical Drawing**

<sup>\*</sup> Product lengths may vary. For details, see the technical drawing section.

<sup>\*</sup> Lumen values are given for WOX1, WOX2, WOX3, and WOX4, respectively.