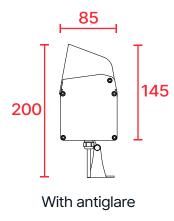

# **Options**

All dimensions are in millimeters

### Physical

Size (A\*) x 85mm x 85mm Body Aluminium Extrusion Connections IP67 Connector Working Temperature -25°C ~ +50°C

Protection Class IP67